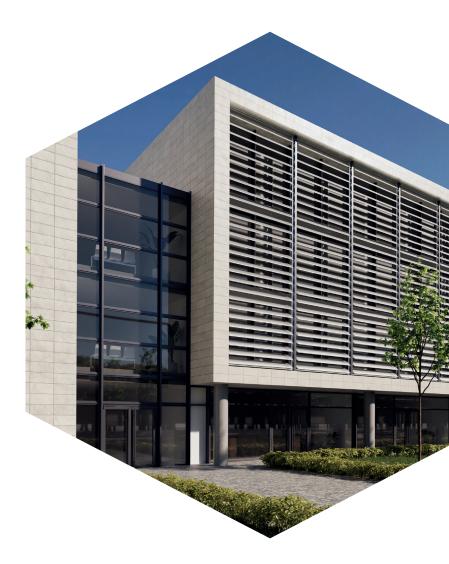

ESC

Solar control system.

Exlabesa's ESC solar control louvres offer a complete range of technical and functional solutions for solar control, bringing elegance and aesthetics to any building. These systems improve the thermal comfort of spaces and reduce energy costs by reducing the need for air conditioning. With their wide range of configurations and designs, they make it easy to create fully customised facades that modulate light and promote privacy.

#### Features

- Made of aluminium: strong, lightweight and easy to maintain
- Flexibility and adaptability: wide range of formats, sizes and configurations
- Easy to install: unique large format slats with different anchoring options, depending on the project requirements
- Personalisation: infinite possibilities of colours and finishes