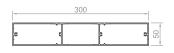

### FIXED slat

#### Features

- Tubular aluminium slats with elliptical, rectangular or trapezoidal section
- Vertical or horizontal installation with both straight and swivelling installation
- Variable slat length depending on slat type and application
- Aluminium or stainless steel side cover kit

#### Applications and benefits

- Ideal for any façade or building envelope, both new and refurbished
- Provides uniform and constant protection from direct sunlight by controlling the incidence of sunlight and light penetration
- Easy assembly with single aluminium profiles and different anchoring and modulation options
- Straight-line aesthetics that integrate with any architectural design. Possibility of creating perfect continuity between the slats