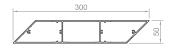

### ADJUSTABLE slat

#### Features

- Tubular aluminium slats with elliptical, rectangular or trapezoidal cross section
- Variable slat length depending on slat type and application
- Set of side covers made of lacquered aluminium or stainless steel
- Stainless stell axis and screws

#### Applications and benefits

- Ideal for facades or envelopes that require precise control of solar exposure according to changing solar conditions throughout the day or season
- The slat inclination can be adjusted dynamically with the option of manual or motorised operation.
- Easy assembly with individual aluminium profiles on a frame
- Ability to integrate with building automation for fully automated control