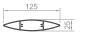

#### Features

- Tubular aluminium slats with elliptical, rectangular or trapezoidal section
- Vertical or horizontal installation with both straight and swivelling installation
- Variable slat length depending on slat type and application
- Aluminium or stainless steel side cover kit

#### Features

- Tubular aluminium slats with elliptical, rectangular or trapezoidal cross section
- Variable slat length depending on slat type and application
- Set of side covers made of lacquered aluminium or stainless steel
- Stainless stell axis and screws