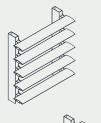

### FIXED slat

#### Features

- Tubular aluminium slats with elliptical, rectangular or trapezoidal section
- Vertical or horizontal installation with both straight and swivelling installation
- Variable slat length depending on slat type and application
- Aluminium or stainless steel side cover kit

#### Applications and benefits

- Ideal for any façade or building envelope, both new and refurbished
- Provides uniform and constant protection from direct sunlight by controlling the incidence of sunlight and light penetration
- Easy assembly with single aluminium profiles and different anchoring and modulation options
- Straight-line aesthetics that integrate with any architectural design. Possibility of creating perfect continuity between the slats