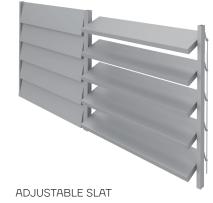

### ADJUSTABLE slat

#### Features

- Tubular aluminium slats with elliptical, rectangular or trapezoidal cross section
- Variable slat length depending on slat type and application
- Set of side covers made of lacquered aluminium or stainless steel
- Stainless stell axis and screws

#### Applications and benefits

- Ideal for facades or envelopes that require precise control of solar exposure according to changing solar conditions throughout the day or season
- The slat inclination can be adjusted dynamically with the option of manual or motorised operation.
- Easy assembly with individual aluminium profiles on a frame
- Ability to integrate with building automation for fully automated control