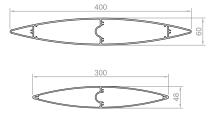

th elliptical, rectangular or trapezoidal cross section
- Variable slat length depending on slat type and application
- Set of side covers made of lacquered aluminium or stainless steel
- Stainless stell axis and screws

#### Applications and benefits

- Ideal for facades or envelopes that require precise control of solar exposure according to changing solar conditions throughout the day or season
- The slat inclination can be adjusted dynamically with the option of manual or motorised operation.
- Easy assembly with individual aluminium profiles on a frame
- Ability to integrate with building automation for fully automated control



INSTALLATION OPTIONS

#### CONTINUOUS FIXED SLAT











#### FIXED SLAT ON ADJUSTABLE SUPPORT



MOBILE SLAT





MOTORISED operation

## SLAT SECTIONS



















exlabesa.com