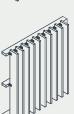

### FIXED slat

#### Features

- Tubular aluminium slats with elliptical, rectangular or trapezoidal section
- Vertical or horizontal installation with both straight and swivelling installation
- Variable slat length depending on slat type and application
- Aluminium or stainless steel side cover kit

#### Applications and benefits

- Ideal for any façade or building envelope, both new and refurbished
- Provides uniform and constant protection from direct sunlight by controlling the incidence of sunlight and light penetration
- Easy assembly with single aluminium profiles and different anchoring and modulation options
- Straight-line aesthetics that integrate with any architectural design. Possibility of creating perfect continuity between the slats