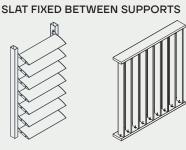

INSTALLATION OPTIONS

#### CONTINUOUS FIXED SLAT

#### FIXED SLAT ON ADJUSTABLE SUPPORT

MOBILE SLAT

MOTORISED operation