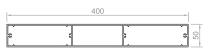

tical, rectangular or trapezoidal cross section
- Variable slat length depending on slat type and application
- Set of side covers made of lacquered aluminium or stainless steel
- Stainless stell axis and screws

#### Applications and benefits

- Ideal for facades or envelopes that require precise control of solar exposure according to changing solar conditions throughout the day or season
- The slat inclination can be adjusted dynamically with the option of manual or motorised operation.
- Easy assembly with individual aluminium profiles on a frame
- Ability to integrate with building automation for fully automated control



INSTALLATION OPTIONS

#### CONTINUOUS FIXED SLAT











#### FIXED SLAT ON ADJUSTABLE SUPPORT



MOBILE SLAT





MOTORISED operation

## SLAT SECTIONS



















exlabesa.com