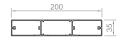

### FIXED slat

#### Features

- Tubular aluminium slats with elliptical, rectangular or trapezoidal section
- Vertical or horizontal installation with both straight and swivelling installation
- Variable slat length depending on slat type and application
- Aluminium or stainless steel side cover kit

#### Applications and benefits

- Ideal for any façade or building envelope, both new and refurbished
- Provides uniform and constant protection from direct sunlight by controlling the incidence of sunlight and light penetration
- Easy assembly with single aluminium profiles and different anchoring and modulation options
- Straight-line aesthetics that integrate with any architectural design. Possibility of creating perfect continuity between the slats