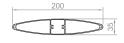

#### Features

- Tubular aluminium slats with elliptical, rectangular or trapezoidal section
- Vertical or horizontal installation with both straight and swivelling installation
- Variable slat length depending on slat type and application
- Aluminium or stainless steel side cover kit

#### Features

- Tubular aluminium slats with elliptical, rectangular or trapezoidal cross section
- Variable slat length depending on slat type and application
- Set of side covers made of lacquered aluminium or stainless steel
- Stainless stell axis and screws