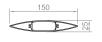

#### Features

- Tubular aluminium slats with elliptical, rectangular or trapezoidal section
- Vertical or horizontal installation with both straight and swivelling installation
- Variable slat length depending on slat type and application
- Aluminium or stainless steel side cover kit

#### Features

- Tubular aluminium slats with elliptical, rectangular or trapezoidal cross section
- Variable slat length depending on slat type and application
- Set of side covers made of lacquered aluminium or stainless steel
- Stainless stell axis and screws