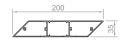

### ADJUSTABLE slat

#### Features

- Tubular aluminium slats with elliptical, rectangular or trapezoidal cross section
- Variable slat length depending on slat type and application
- Set of side covers made of lacquered aluminium or stainless steel
- Stainless stell axis and screws

#### Applications and benefits

- Ideal for facades or envelopes that require precise control of solar exposure according to changing solar conditions throughout the day or season
- The slat inclination can be adjusted dynamically with the option of manual or motorised operation.
- Easy assembly with individual aluminium profiles on a frame
- Ability to integrate with building automation for fully automated control