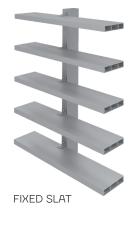

### FIXED slat

#### Features

- Tubular aluminium slats with elliptical, rectangular or trapezoidal section
- Vertical or horizontal installation with both straight and swivelling installation
- Variable slat length depending on slat type and application
- Aluminium or stainless steel side cover kit

#### Applications and benefits

- Ideal for any façade or building envelope, both new and refurbished
- Provides uniform and constant protection from direct sunlight by controlling the incidence of sunlight and light penetration
- Easy assembly with single aluminium profiles and different anchoring and modulation options
- Straight-line aesthetics that integrate with any architectural design. Possibility of creating perfect continuity between the slats