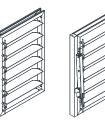

### ADJUSTABLE slat

#### Features

- Tubular aluminium slats with elliptical, rectangular or trapezoidal cross section
- Variable slat length depending on slat type and application
- Set of side covers made of lacquered aluminium or stainless steel
- Stainless stell axis and screws

#### Applications and benefits

- Ideal for facades or envelopes that require precise control of solar exposure according to changing solar conditions throughout the day or season
- The slat inclination can be adjusted dynamically with the option of manual or motorised operation.
- Easy assembly with individual aluminium profiles on a frame
- Ability to integrate with building automation for fully automated control