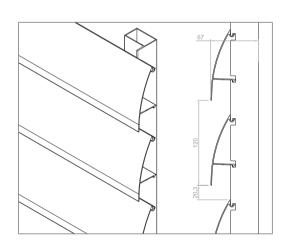

# EXL-11353

100.5 mm fixed louvre

# 91 mm louvre spacing

### Characteristics

| Depth                          | 67 mm    |  |
|--------------------------------|----------|--|
| Louvre height                  | 100.5 mm |  |
| Modulation                     | 91.3 mm  |  |
| Visible front surface          | 100%     |  |
| Free visible surface           | 0%       |  |
| Free physical surface 21%      |          |  |
| Max. distance between brackets | 1000 mm  |  |

# 120 mm louvre spacing

### Characteristics

| Depth                          | 67 mm   |  |
|--------------------------------|---------|--|
| Louvre height 100.5            |         |  |
| Modulation 120 i               |         |  |
| Visible front surface          | 83%     |  |
| Free visible surface 17%       |         |  |
| Free physical surface          | 28%     |  |
| Max. distance between brackets | 1000 mm |  |