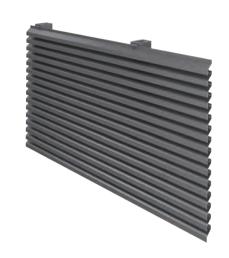

|         |  |
| Visible front surface          | 83%     |  |
| Free visible surface 17%       |         |  |
| Free physical surface          | 28%     |  |
| Max. distance between brackets | 1000 mm |  |

**EXL-14249** 84x55 mm fixed louvre





### 75 mm louvre spacing

### Characteristics

| Characteristics                |          |  |
|--------------------------------|----------|--|
| Depth                          | 57 mm    |  |
| Louvre height                  | 84.6 mm  |  |
| Modulation                     | 75 mm    |  |
| Visible front surface          | 27%      |  |
| Free visible surface           | 73%      |  |
| Free physical surface          | 24%      |  |
| Max. distance between brackets | 1600 mm* |  |

\*For a 600 Pa pressure

EXL-14396

40x21 mm fixed louvre





# 30.8 mm louvre spacing

## Characteristics

| Depth                          | 22.5 mm |
|--------------------------------|---------|
| Louvre height                  | 40.4 mm |
| Modulation                     | 30.8 mm |
| Visible front surface          | 50%     |
| Free visible surface           | 50%     |
| Free physical surface          | 35%     |
| Max. distance between brackets | 800 mm* |

\*For a 600 Pa pressure

EXL-4982 Lama fija de 50 mm





# 40 mm louvre spacing

### Characteristics

| Onlaracteristics               |         |
|--------------------------------|---------|
| Depth                          | 36 mm   |
| Louvre height                  | 50 mm   |
| Modulation                     | 40 mm   |
| Visible front surface          | 27%     |
| Free visible s