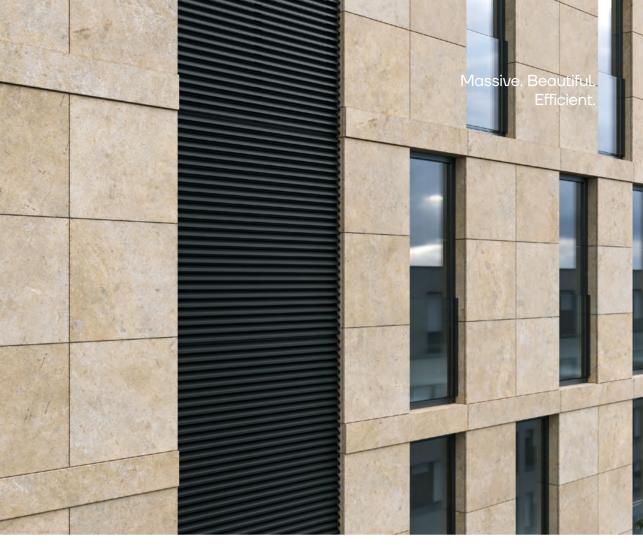

# EVL Ventilation louvre systems

The Exlabesa EVL louvre systems are a lasting and functional option to create façade claddings like louvres and ventilation claddings. With its elegant design and a wide range of profiles and measures, these systems adapt to different applications, uses and aesthetics, guaranteeing a cladding that allows air circulation.

In addition, the profiles that include concealed brackets simplify the creation of continuous louvre systems for stylized façades. Made of aluminium, they are resistant to the impact of external factors, and they require minimal maintenance.

- Wide range of geometries and measures: from Z-shaped profiles to rectangular, straight and curved ones
- Customization and creative freedom: adaptable in size, internal spaces and an infinite range of finishes and textures
- Ease of manufacture and installation