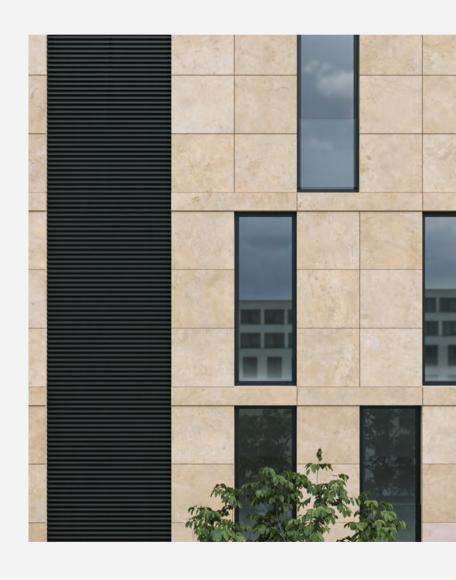

# EVL Ventilation louvre systems

The Exlabesa EVL louvre systems are a lasting and functional option to create façade claddings like louvres and ventilation claddings. With its elegant design and a wide range of profiles and measures, these systems adapt to different applications, uses and aesthetics, guaranteeing a cladding that allows air circulation.

In addition, the profiles that include concealed brackets simplify the creation of continuous louvre systems for stylized façades. Made of aluminium, they are resistant to the impact of external factors, and they require minimal maintenance.

- Wide range of geometries and measures: from Z-shaped profiles to rectangular, straight and curved ones
- Customization and creative freedom: adaptable in size, internal spaces and an infinite range of finishes and textures
- Ease of manufacture and installation