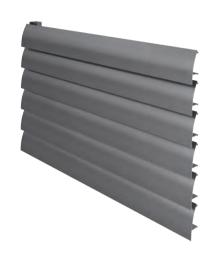

# EVL Ventilation louvre systems

The Exlabesa EVL louvre systems are a lasting and functional option to create façade claddings like louvres and ventilation claddings. With its elegant design and a wide range of profiles and measures, these systems adapt to different applications, uses and aesthetics, guaranteeing a cladding that allows air circulation.

In addition, the profiles that include concealed brackets simplify the creation of continuous louvre systems for stylized façades. Made of aluminium, they are resistant to the impact of external factors, and they require minimal maintenance.

- Wide range of geometries and measures: from Z-shaped profiles to rectangular, straight and curved ones
- Customization and creative freedom: adaptable in size, internal spaces and an infinite range of finishes and textures
- Ease of manufacture and installation