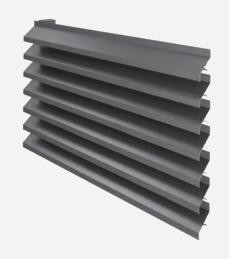

---------------------|----------|--|
| Louvre height                  | 100.5 mm |  |
| Modulation                     | 91.3 mm  |  |
| Visible front surface          | 100%     |  |
| Free visible surface           | 0%       |  |
| Free physical surface 21%      |          |  |
| Max. distance between brackets | 1000 mm  |  |

# 120 mm louvre spacing

### Characteristics

| Depth                          | 67 mm   |  |
|--------------------------------|---------|--|
| Louvre height 100.5            |         |  |
| Modulation 120 i               |         |  |
| Visible front surface          | 83%     |  |
| Free visible surface 17%       |         |  |
| Free physical surface          | 28%     |  |
| Max. distance between brackets | 1000 mm |  |

**EXL-14249** 84x55 mm fixed louvre





### 75 mm louvre spacing

### Characteristics

| Characteristics                |          |  |
|--------------------------------|----------|--|
| Depth                          | 57 mm    |  |
| Louvre height                  | 84.6 mm  |  |
| Modulation                     | 75 mm    |  |
| Visible front surface          | 27%      |  |
| Free visible surface           | 73%      |  |
| Free physical surface          | 24%      |  |
| Max. distance between brackets | 1600 mm* |  |

\*For a 600 Pa pressure

EXL-14396

40x21 mm fixed louvre





# 30.8 mm louvre spacing

## Characteristics

| Depth                          | 22.5 mm |
|--------------------------------|---------|
| Louvre height                  | 40.4 mm |
| Modulation                     | 30.8 mm |
| Visible front su