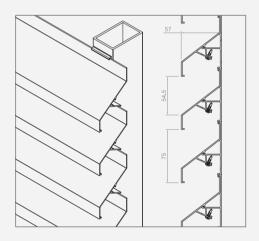

**EXL-14249** 84x55 mm fixed louvre

### 75 mm louvre spacing

### Characteristics

| Characteristics                |          |  |
|--------------------------------|----------|--|
| Depth                          | 57 mm    |  |
| Louvre height                  | 84.6 mm  |  |
| Modulation                     | 75 mm    |  |
| Visible front surface          | 27%      |  |
| Free visible surface           | 73%      |  |
| Free physical surface          | 24%      |  |
| Max. distance between brackets | 1600 mm* |  |

\*For a 600 Pa pressure

EXL-14396

40x21 mm fixed louvre