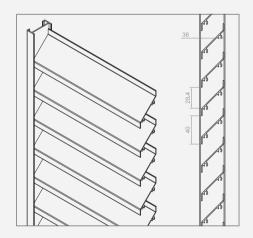

\*For a 600 Pa pressure

EXL-4982 Lama fija de 50 mm

# 40 mm louvre spacing

### Characteristics

| Onlaracteristics               |         |
|--------------------------------|---------|
| Depth                          | 36 mm   |
| Louvre height                  | 50 mm   |
| Modulation                     | 40 mm   |
| Visible front surface          | 27%     |
| Free visible surface           | 73%     |
| Free physical surface          | 48%     |
| Max. distance between brackets | 1000 mm |