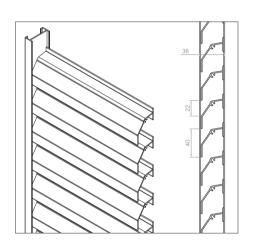

# 30.8 mm louvre spacing

## Characteristics

| Depth                          | 22.5 mm |
|--------------------------------|---------|
| Louvre height                  | 40.4 mm |
| Modulation                     | 30.8 mm |
| Visible front surface          | 50%     |
| Free visible surface           | 50%     |
| Free physical surface          | 35%     |
| Max. distance between brackets | 800 mm* |