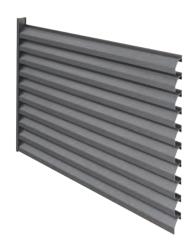

# EXL-4580

Lama fija de 49 mm

### 40 mm louvre spacing

### Characteristics

| Onlaracteristics               |         |  |
|--------------------------------|---------|--|
| Depth                          | 36 mm   |  |
| Louvre height                  | 49 mm   |  |
| Modulation                     | 40 mm   |  |
| Visible front surface          | 45%     |  |
| Free visible surface           | 55%     |  |
| Free physical surface          | 30%     |  |
| Max. distance between brackets | 1000 mm |  |