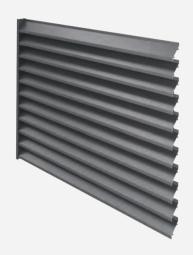

# EXL-11353

100.5 mm fixed louvre

# 91 mm louvre spacing

### Characteristics

| Depth                          | 67 mm    |  |
|--------------------------------|----------|--|
| Louvre height                  | 100.5 mm |  |
| Modulation                     | 91.3 mm  |  |
| Visible front surface          | 100%     |  |
| Free visible surface           | 0%       |  |
| Free physical surface 21%      |          |  |
| Max. distance between brackets | 1000 mm  |  |