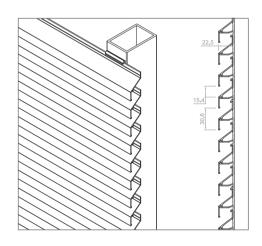

# 30.8 mm louvre spacing

## Characteristics

| Depth                          | 22.5 mm |
|--------------------------------|---------|
| Louvre height                  | 40.4 mm |
| Modulation                     | 30.8 mm |
| Visible front surface          | 50%     |
| Free visible surface           | 50%     |
| Free physical surface          | 35%     |
| Max. distance between brackets | 800 mm* |