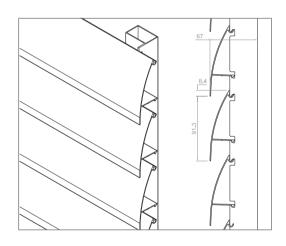

# EXL-11353

100.5 mm fixed louvre

# 91 mm louvre spacing

### Characteristics

| Depth                          | 67 mm    |  |
|--------------------------------|----------|--|
| Louvre height                  | 100.5 mm |  |
| Modulation                     | 91.3 mm  |  |
| Visible front surface          | 100%     |  |
| Free visible surface           | 0%       |  |
| Free physical surface 21%      |          |  |
| Max. distance between brackets | 1000 mm  |  |