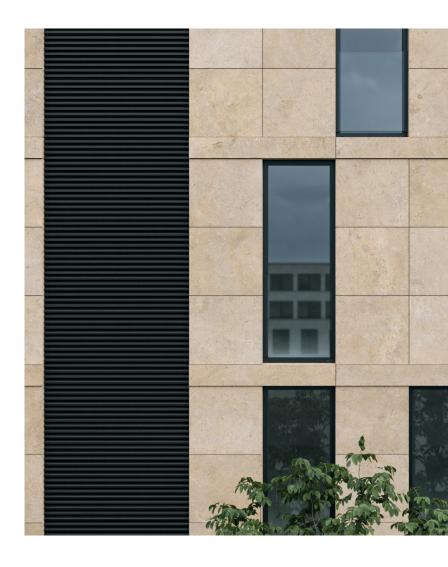

# EVL

Ventilation louvre systems.

The louvre systems play a fundamental role in the façade of a building, performing a dual function: creating a customized aesthetic and providing protection and ventilation to the interior spaces. With differential designs that include profiles of curved, straight or Z-shaped lines, these louvres add personality to the exterior of any construction. Made of aluminium, they offer an easy installation and a high resistance to climate conditions, as well as a wide range of profiles with different formats, sized and geometries to form multitude of ventilation claddings or louvres, suited to each project.

#### Design

The Exlabesa EVL systems are a lasting and functional option to create façade cladding, louvres and ventilation claddings. With its elegant design and a wide range of profiles and measures, including curved or straight louvres, these systems adapt to various applications and aesthetics. The installation through concealed brackets also allows the creation of continuous louvre systems for stylized façades.

#### Performance

The cladding and ventilation louvres offer the possibility of customizing the aesthetic of the façade, guaranteeing as well the protection of the installation and interior spaces, facilitating adequate air circulation. These systems, made of aluminium, are a light and lasting option, plus weather resistant, requiring only minimal maintenance.