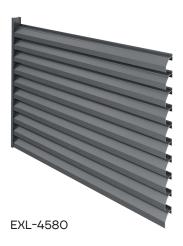

#### Features

The EVL systems allow the manufacturing and the installation of grilles or air inlets easily, adjusting to diverse gap sizes and uses. The range covers from rectangular profiles to Z-shaped ones to adapt to different aesthetic or technical needs.

#### Possibilities

The EVL louvre systems offer a great creative and design flexibility thanks to its wide range of adaptable solutions in terms of size, louvre spacing, location and function. They are available in an almost unmatched range of finishes and textures that goes from any RAL chart colour to anodized effects that combine aesthetic and protection.