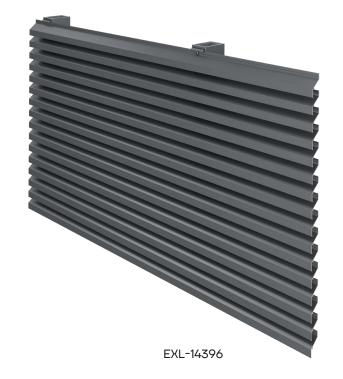

# EVL

Ventilation louvre systems.

The louvre systems play a fundamental role in the façade of a building, performing a dual function: creating a customized aesthetic and providing protection and ventilation to the interior spaces. With differential designs that include profiles of curved, straight or Z-shaped lines, these louvres add personality to the exterior of any construction. Made of aluminium, they offer an easy installation and a high resistance to climate conditions, as well as a wide range of profiles with different formats, sized and geometries to form multitude of ventilation claddings or louvres, suited to each project.

#### Design

The Exlabesa EVL systems are a lasting and functional option to create façade cladding, louvres and ventilation claddings. With its elegant design and a wide range of profiles and measures, including curved or straight louvres, these systems adapt to various applications and aesthetics. The installation through concealed brackets also allows the creation of continuous louvre systems for stylized façades.

#### Features

The EVL systems allow the manufacturing and the installation of grilles or air inlets easily, adjusting to diverse gap sizes and uses. The range covers from rectangular profiles to Z-shaped ones to adapt to different aesthetic or technical needs.

#### Possibilities

The EVL louvre systems offer a great creative and design flexibility thanks to its wide range of adaptable solutions in terms of size, louvre spacing, location and function. They are available in an almost unmatched range of finishes and textures that goes from any RAL chart colour to anodized effects that combine aesthetic and protection.