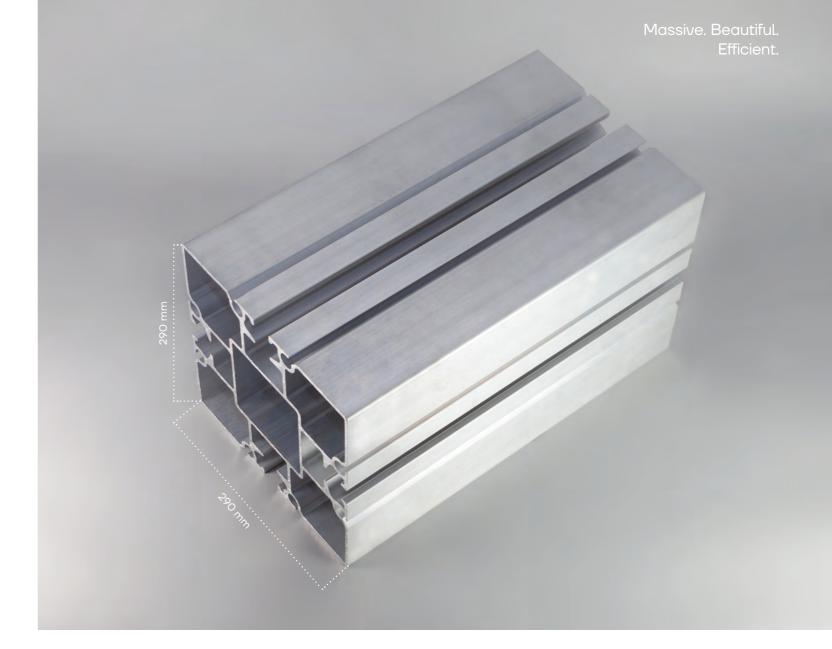

## Macroextrusion

Our technical capacity sets us apart and our knowledge makes us unique. We are a global leader in the production and extrusion of extra large aluminium sections of high technical complexity. We have two of the largest and most technologically advanced extrusion presses in Europe: 65 MN and 85 MN. All our technical and Production capabilities, together with our experience and know-how, allow us to take aluminium extrusion where others can not, beyond its limits.

Maximum diameter: 700 mm | Maximum length: 28 000 mm | Maximum weight: 120 kg/m