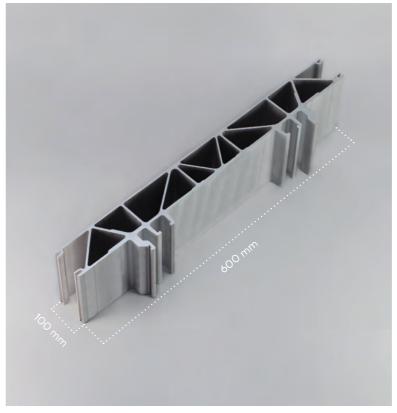

## Macroextrusion

Our technical capacity sets us apart and our knowledge makes us unique. We are a global leader in the production and extrusion of extra large aluminium sections of high technical complexity. We have two of the largest and most technologically advanced extrusion presses in Europe: 65 MN and 85 MN. All our technical and Production capabilities, together with our experience and know-how, allow us to take aluminium extrusion where others can not, beyond its limits.

Maximum diameter: 700 mm | Maximum length: 28 000 mm | Maximum weight: 120 kg/m