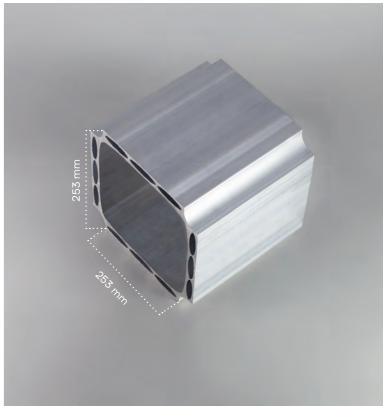

## Macroextrusion

Our technical capacity sets us apart and our knowledge makes us unique. We are a global leader in the production and extrusion of extra large aluminium sections of high technical complexity. We have two of the largest and most technologically advanced extrusion presses in Europe: 65 MN and 85 MN. All our technical and Production capabilities, together with our experience and know-how, allow us to take aluminium extrusion where others can not, beyond its limits.

Maximum diameter: 700 mm | Maximum length: 28 000 mm | Maximum weight: 120 kg/m