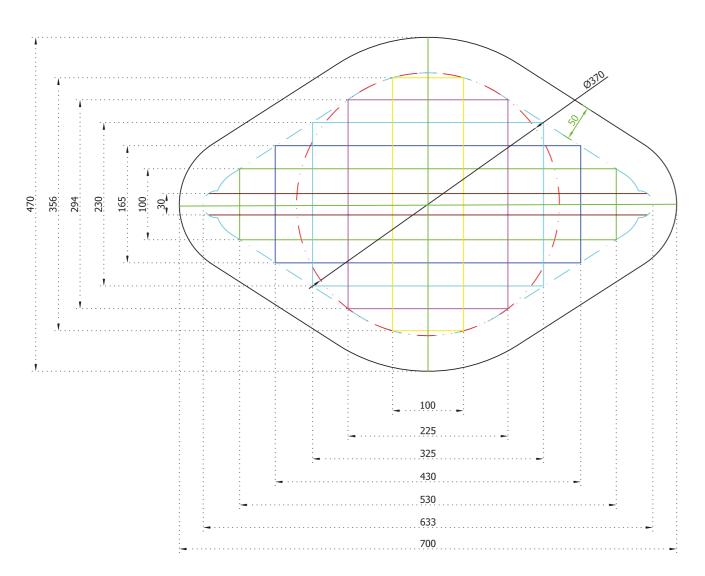

## Capabilities to match your dreams

## Macroextrusion

Our technical capacity sets us apart and our knowledge makes us unique. We are a global leader in the production and extrusion of extra large aluminium sections of high technical complexity. We have two of the largest and most technologically advanced extrusion presses in Europe: 65 MN and 85 MN. All our technical and Production capabilities, together with our experience and know-how, allow us to take aluminium extrusion where others can not, beyond its limits.

Maximum diameter: 700 mm | Maximum length: 28 000 mm | Maximum weight: 120 kg/m