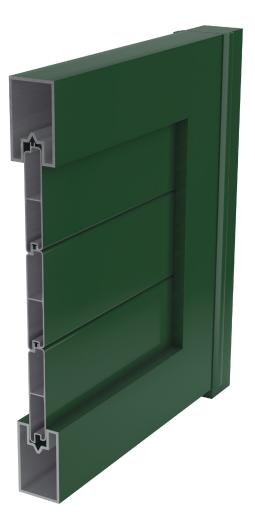

#### Features

The Exlabesa portals are manufactured with easy-to-weld profiles, characterised by their great thickness and resistance. Its double steel sash with polyurethane is 40 mm thick and 8 mm wide.