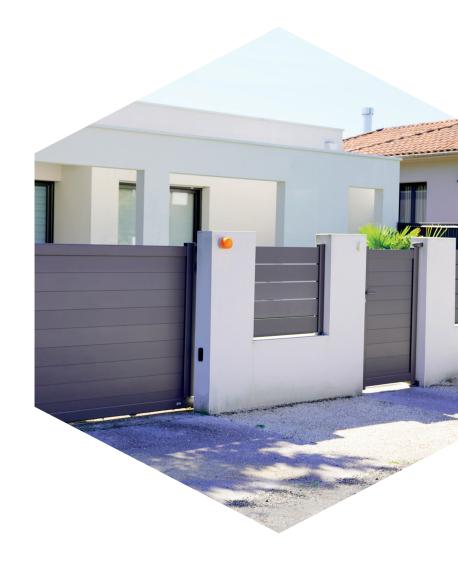

# Doors

Profiles for welding.

Exlabesa aluminium doors and gates are the perfect choice for those looking for functionality, security and modern design. This material guarantees the highest quality, elegant appearance and versatility, giving us the widest range of options for the enclosure of an estate.

Whether it is a vehicle access gate or a pedestrian access gate, Exlabesa has durable solutions with thousands of possible finishes. In addition, welded metal frames are a good technical solution and a creative element with unlimited possibilities.

## Benefits

Exlabesa aluminium doors are the perfect alternative for those looking for functionality, security and strength. The quality of the materials also sets them apart in the market for their durability and thermal insulation.