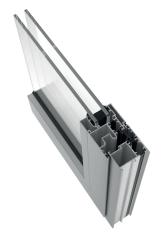

## Features

This system uses 16 mm polyamides and is an industry benchmark with a 52 mm deep frame. Its sections are assembled by direct screwing. It is available in with 16 Groove hardware, which brings robustness and security to the system.