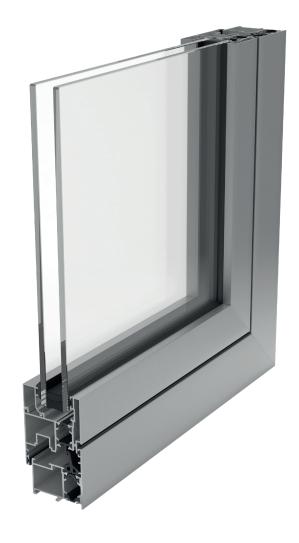

## Features

This system uses 16 mm polyamides and is an industry benchmark with a 52 mm deep frame. Its sections are assembled by direct screwing. It is available in with 16 Groove hardware, which brings robustness and security to the system.