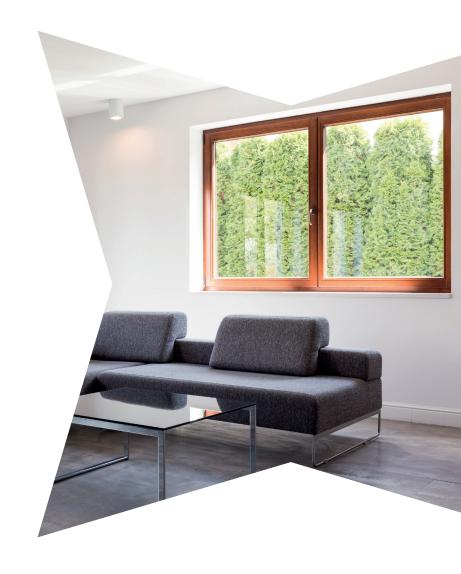

# Design

This is a range with a modern style that is suitable for all types of buildings. Its straight lines give the set a sobriety and elegance that can be combined with any material.