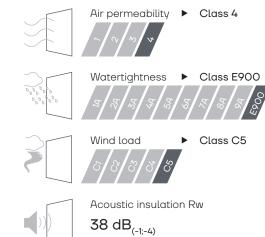

### Benefits

The performance of the Classic HH reaches Class 4, E900 and C5 in air permeability, watertightness and wind load resistance tests.

Weather test results for a 1230x1480 mm 2-sash window with roller shutter casement

\* For a 1 sash window
\*\* Depending on the dimensions and type of opening

\*\*\* For a 1 sash window 1100x2200 mm