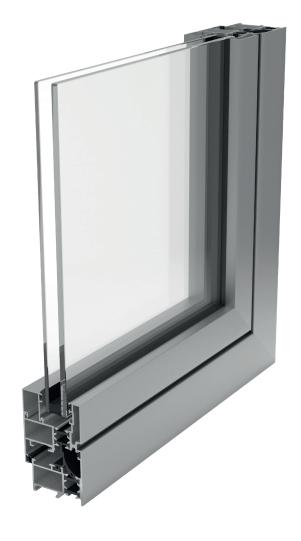

### Features

The Classic CE system uses 16 mm polyamide and is an industry benchmark with a frame depth of 52 mm. Its sections are assembled by direct screwing.

| Max. recommended dimensions (LxH)*                              | 1400x2300 mm           |
|-----------------------------------------------------------------|------------------------|
| Maximum recommended weight**                                    | 130 kg/sash            |
| Maximum glazing                                                 | 49 mm                  |
| Polyamide                                                       | 16 mm                  |
| Thermal insulation U <sub>w</sub> ***                           | Up to 1,4 W/m²K        |
| Thermal insulation U <sub>f</sub>                               | 3,5 W/m <sup>2</sup> K |
| leather test results for a 1230v1/30 mm 2-sash window with roll | ar shuttar casamant    |