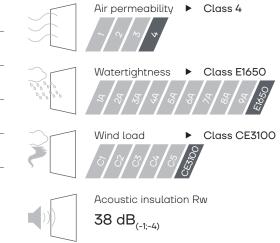

### Benefits

The performance of the Classic CE is undisputed, reaching Class 4, E1650 and CE3100 in air permeability, watertightness and wind load resistance tests.

Weather test results for a 1230x1480 mm 2-sash window with roller shutter casement

\*For a 1 sash window

\*\* Depending on the dimensions and type of opening

\*\*\* For a 1 sash window 1100x2200 mm