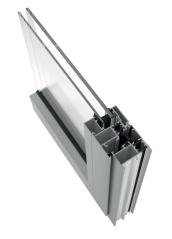

### Features

The Classic CE system uses 16 mm polyamide and is an industry benchmark with a frame depth of 52 mm. Its sections are assembled by direct screwing.