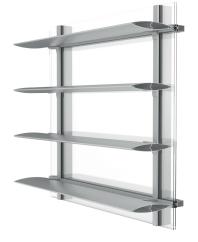

### Features

- Elliptical, straight and trapezoidal shaped louvres
- 125, 150, 200, 200, 300 and up to 400 mm wide louvres
- Horizontal and vertical installation
- Fixed or movable louvres with manual and motorised operation possible

#### Possibilities

Among the shading louvre systems are the Brise Soleil and the 190 mm louvre. In the first case, the louvres are elliptical in shape and range from 125 mm to 400 mm deep, while in the second case, the profiles are 190 mm long. In both cases, the louvres can be fixed or movable (manually or motorised) and can be installed horizontally or vertically.