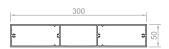

solutions adaptable to specific needs of size, orientation, location, etc. in order to contribute directly to the improvement of the energy efficiency of buildings.



#### Benefits

The outstanding performance of louvres systems ranges from controlling heat loss in a building to avoiding heat gain to avoid excessive cooling consumption. They also serve as an aesthetic element.



#### Possibilities

Among the shading louvre systems are the Brise Soleil and the 190 mm louvre. In the first case, the louvres are elliptical in shape and range from 125 mm to 400 mm deep, while in the second case, the profiles are 190 mm long. In both cases, the louvres can be fixed or movable (manually or motorised) and can be installed horizontally or vertically.



# 400 mm louvres





# 300 mm louvres







### 200 mm louvres







## 150 mm louvres



# 125 mm louvres



| Design           | Elliptical / Straight / Trapezoidal |
|------------------|-------------------------------------|
| Orientation      | Horizontal / Vertical               |
| Types of louvres | Fixed / Mobile                      |
| Drive            | Manual / Motorised                  |