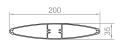

specific needs of size, orientation, location, etc. in order to contribute directly to the improvement of the energy efficiency of buildings.



#### Benefits

The outstanding performance of louvres systems ranges from controlling heat loss in a building to avoiding heat gain to avoid excessive cooling consumption. They also serve as an aesthetic element.



#### Possibilities

Among the shading louvre systems are the Brise Soleil and the 190 mm louvre. In the first case, the louvres are elliptical in shape and range from 125 mm to 400 mm deep, while in the second case, the profiles are 190 mm long. In both cases, the louvres can be fixed or movable (manually or motorised) and can be installed horizontally or vertically.



# 400 mm louvres





# 300 mm louvres







### 200 mm louvres







## 150 mm louvres



# 125 mm louvres



| Design           | Elliptical / Straight / Trapezoidal |
|------------------|-------------------------------------|
| Orientation      | Horizontal / Vertical               |
| Types of louvres | Fixed / Mobile                      |
| Drive            | Manual / Motorised                  |