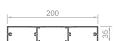

ecific needs of size, orientation, location, etc. in order to contribute directly to the improvement of the energy efficiency of buildings.



#### Benefits

The outstanding performance of louvres systems ranges from controlling heat loss in a building to avoiding heat gain to avoid excessive cooling consumption. They also serve as an aesthetic element.



#### Possibilities

Among the shading louvre systems are the Brise Soleil and the 190 mm louvre. In the first case, the louvres are elliptical in shape and range from 125 mm to 400 mm deep, while in the second case, the profiles are 190 mm long. In both cases, the louvres can be fixed or movable (manually or motorised) and can be installed horizontally or vertically.



# 400 mm louvres





# 300 mm louvres







### 200 mm louvres







## 150 mm louvres



# 125 mm louvres



| Design           | Elliptical / Straight / Trapezoidal |
|------------------|-------------------------------------|
| Orientation      | Horizontal / Vertical               |
| Types of louvres | Fixed / Mobile                      |
| Drive            | Manual / Motorised                  |