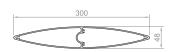

of solutions adaptable to specific needs of size, orientation, location, etc. in order to contribute directly to the improvement of the energy efficiency of buildings.



#### Benefits

The outstanding performance of louvres systems ranges from controlling heat loss in a building to avoiding heat gain to avoid excessive cooling consumption. They also serve as an aesthetic element.



#### Possibilities

Among the shading louvre systems are the Brise Soleil and the 190 mm louvre. In the first case, the louvres are elliptical in shape and range from 125 mm to 400 mm deep, while in the second case, the profiles are 190 mm long. In both cases, the louvres can be fixed or movable (manually or motorised) and can be installed horizontally or vertically.



# 400 mm louvres





# 300 mm louvres







### 200 mm louvres







## 150 mm louvres



# 125 mm louvres



| Design           | Elliptical / Straight / Trapezoidal |
|------------------|-------------------------------------|
| Orientation      | Horizontal / Vertical               |
| Types of louvres | Fixed / Mobile                      |
| Drive            | Manual / Motorised                  |