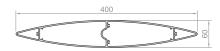

provides a wide range of solutions adaptable to specific needs of size, orientation, location, etc. in order to contribute directly to the improvement of the energy efficiency of buildings.



#### Benefits

The outstanding performance of louvres systems ranges from controlling heat loss in a building to avoiding heat gain to avoid excessive cooling consumption. They also serve as an aesthetic element.



#### Possibilities

Among the shading louvre systems are the Brise Soleil and the 190 mm louvre. In the first case, the louvres are elliptical in shape and range from 125 mm to 400 mm deep, while in the second case, the profiles are 190 mm long. In both cases, the louvres can be fixed or movable (manually or motorised) and can be installed horizontally or vertically.



# 400 mm louvres





# 300 mm louvres







### 200 mm louvres







## 150 mm louvres



# 125 mm louvres



| Design           | Elliptical / Straight / Trapezoidal |
|------------------|-------------------------------------|
| Orientation      | Horizontal / Vertical               |
| Types of louvres | Fixed / Mobile                      |
| Drive            | Manual / Motorised                  |