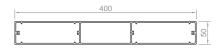

ovides a wide range of solutions adaptable to specific needs of size, orientation, location, etc. in order to contribute directly to the improvement of the energy efficiency of buildings.



#### Benefits

The outstanding performance of louvres systems ranges from controlling heat loss in a building to avoiding heat gain to avoid excessive cooling consumption. They also serve as an aesthetic element.



#### Possibilities

Among the shading louvre systems are the Brise Soleil and the 190 mm louvre. In the first case, the louvres are elliptical in shape and range from 125 mm to 400 mm deep, while in the second case, the profiles are 190 mm long. In both cases, the louvres can be fixed or movable (manually or motorised) and can be installed horizontally or vertically.



# 400 mm louvres





# 300 mm louvres







### 200 mm louvres







## 150 mm louvres



# 125 mm louvres



| Design           | Elliptical / Straight / Trapezoidal |
|------------------|-------------------------------------|
| Orientation      | Horizontal / Vertical               |
| Types of louvres | Fixed / Mobile                      |
| Drive            | Manual / Motorised                  |