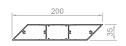

ific needs of size, orientation, location, etc. in order to contribute directly to the improvement of the energy efficiency of buildings.



#### Benefits

The outstanding performance of louvres systems ranges from controlling heat loss in a building to avoiding heat gain to avoid excessive cooling consumption. They also serve as an aesthetic element.



#### Possibilities

Among the shading louvre systems are the Brise Soleil and the 190 mm louvre. In the first case, the louvres are elliptical in shape and range from 125 mm to 400 mm deep, while in the second case, the profiles are 190 mm long. In both cases, the louvres can be fixed or movable (manually or motorised) and can be installed horizontally or vertically.



# 400 mm louvres





# 300 mm louvres







### 200 mm louvres







## 150 mm louvres



# 125 mm louvres



| Design           | Elliptical / Straight / Trapezoidal |
|------------------|-------------------------------------|
| Orientation      | Horizontal / Vertical               |
| Types of louvres | Fixed / Mobile                      |
| Drive            | Manual / Motorised                  |