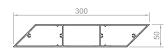

olutions adaptable to specific needs of size, orientation, location, etc. in order to contribute directly to the improvement of the energy efficiency of buildings.



#### Benefits

The outstanding performance of louvres systems ranges from controlling heat loss in a building to avoiding heat gain to avoid excessive cooling consumption. They also serve as an aesthetic element.



#### Possibilities

Among the shading louvre systems are the Brise Soleil and the 190 mm louvre. In the first case, the louvres are elliptical in shape and range from 125 mm to 400 mm deep, while in the second case, the profiles are 190 mm long. In both cases, the louvres can be fixed or movable (manually or motorised) and can be installed horizontally or vertically.



# 400 mm louvres





# 300 mm louvres







### 200 mm louvres







## 150 mm louvres



# 125 mm louvres



| Design           | Elliptical / Straight / Trapezoidal |
|------------------|-------------------------------------|
| Orientation      | Horizontal / Vertical               |
| Types of louvres | Fixed / Mobile                      |
| Drive            | Manual / Motorised                  |