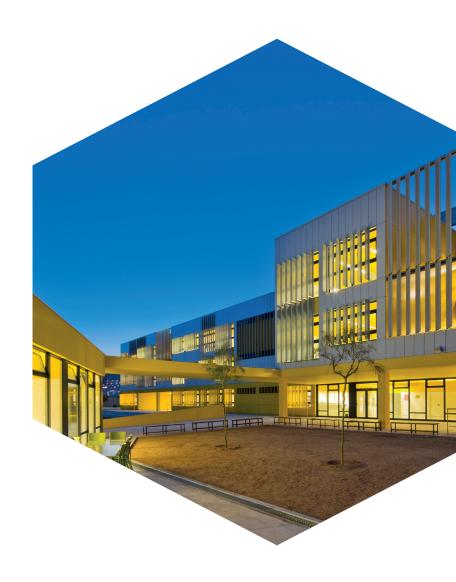

### Features

- Elliptical, straight and trapezoidal shaped louvres
- 125, 150, 200, 200, 300 and up to 400 mm wide louvres
- Horizontal and vertical installation
- Fixed or movable louvres with manual and motorised operation possible

#### Possibilities

Among the shading louvre systems are the Brise Soleil and the 190 mm louvre. In the first case, the louvres are elliptical in shape and range from 125 mm to 400 mm deep, while in the second case, the profiles are 190 mm long. In both cases, the louvres can be fixed or movable (manually or motorised) and can be installed horizontally or vertically.