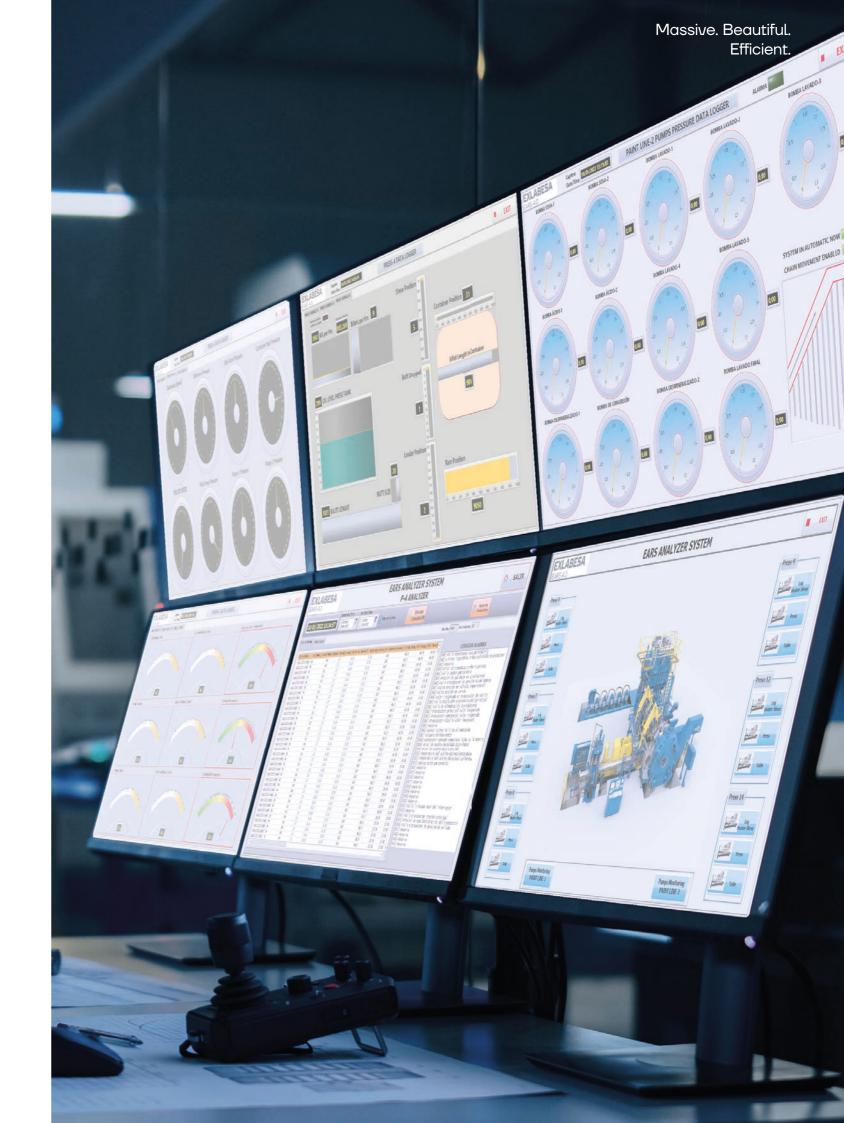

## Guarantees the traceability of our aluminium profiles, thanks to the real-time monitoring of all our production processes.

EARS 4.0 (Exlabesa Automated Reporting System) allow us to monitor and control the whole aluminium production process in real time. From aluminium recycled billet production, to the profile extrusion or powder coating. It also allows us to follow the load and route of our trucks until delivery.

EARS 4.0, which in essence means to operate a full 4.0 factory, give us the capability to interconnect each part of the aluminium production process, whilst collecting all the essential parameters of our activity. We can also accurately predict, detect and correct possible failures, optimizing processes, enhancing our efficiency, and increasing the quality of our products.