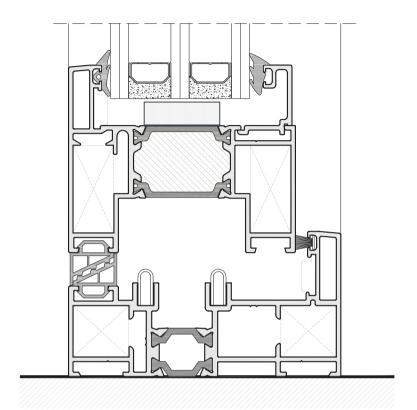

A robust aluminium bi-folding door that offers a seamless transition to outdoor living with a superb aesthetics and a strong performance. This system maximises the glazed area thanks to its sleek, slimline aluminium profiles which deliver maximum light appeal.

#### DESIGN

Xlafold maximizes the glazed area with its slimline aluminium profiles, creating sleek and modern bi-fold doors that enhance the visual appeal of any room while delivering maximum light.

#### **POSSIBILITIES**

Xlafold facilitates glazing options from 10 to 49 mm, making it compatible with double or triple glaze units. High Insulated version available for the most demanding projects. It incorporates a low threshold cill option with a "clip" on ramps either side, enhancing the design options for the system.