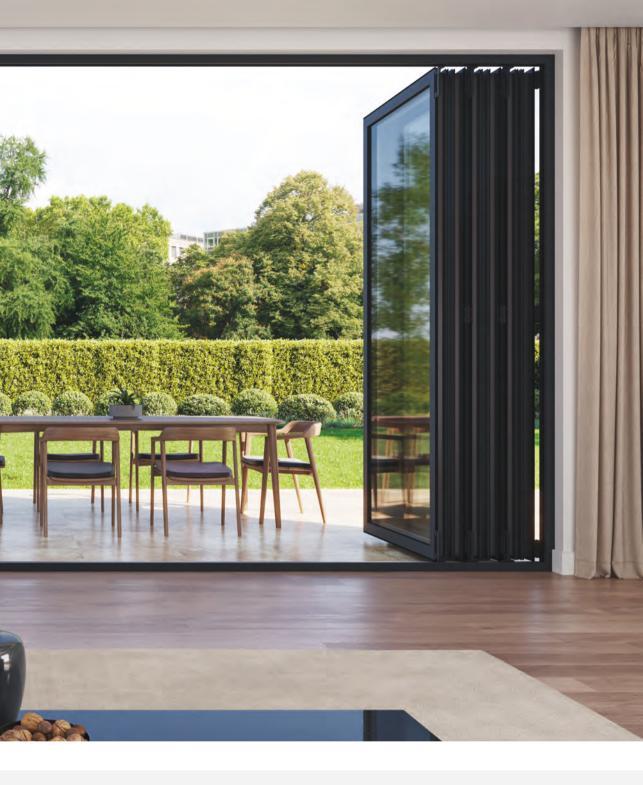

### Xlafold

High performance bi-folding door system

# Cost-effective. Unbeatable performance.

Aluminium bi-folding doors are now one of the most popular patio door options for both residential and commercial installations. From streamlined bi-folding door shopfronts to innovative folding curtain wall applications, their wide opening capacity, customisable configuration, and exceptional levels of thermal and security performance have made them the first choice for aspirational developers and end-users alike.

#### **FEATURES**

It has an ultra-smooth action, even in heavy sashes of maximum 100 kg. This system uses high quality and heavy-duty rollers, including a half roller option which ensure uniform pane widths for enhanced visual appeal. Furthermore, Xlafold is PAS24 accredited, providing the highest level of security assurance.