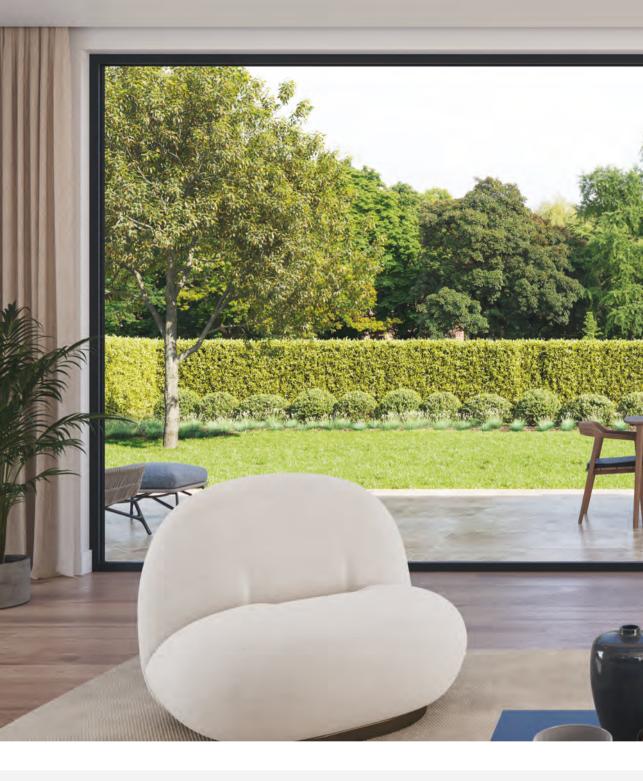

#### DESIGN

Xlafold maximizes the glazed area with its slimline aluminium profiles, creating sleek and modern bi-fold doors that enhance the visual appeal of any room while delivering maximum light.

#### **POSSIBILITIES**

Xlafold facilitates glazing options from 10 to 49 mm, making it compatible with double or triple glaze units. High Insulated version available for the most demanding projects. It incorporates a low threshold cill option with a "clip" on ramps either side, enhancing the design options for the system.