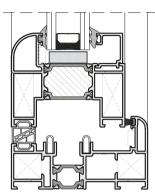

A robust aluminium bi-folding door that offers a seamless transition to outdoor living with a superb aesthetics and a strong performance. This system maximises the glazed area thanks to its sleek, slimline aluminium profiles which deliver maximum light appeal.

#### DESIGN

Xlafold maximizes the glazed area with its slimline aluminium profiles, creating sleek and modern bi-fold doors that enhance the visual appeal of any room while delivering maximum light.

#### **POSSIBILITIES**

Xlafold facilitates glazing options from 10 to 49 mm, making it compatible with double or triple glaze units. High Insulated version available for the most demanding projects. It incorporates a low threshold cill option with a "clip" on ramps either side, enhancing the design options for the system.