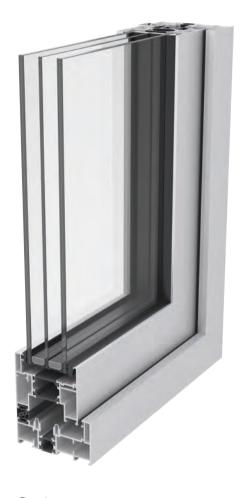

A robust aluminium bi-folding door that offers a seamless transition to outdoor living with a superb aesthetics and a strong performance. This system maximises the glazed area thanks to its sleek, slimline aluminium profiles which deliver maximum light appeal.

#### DESIGN

Xlafold maximizes the glazed area with its slimline aluminium profiles, creating sleek and modern bi-fold doors that enhance the visual appeal of any room while delivering maximum light.

#### **POSSIBILITIES**

Xlafold facilitates glazing options from 10 to 49 mm, making it compatible with double or triple glaze units. High Insulated version available for the most demanding projects. It incorporates a low threshold cill option with a "clip" on ramps either side, enhancing the design options for the system.