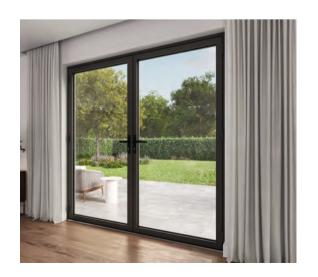

# Cost-effective. Unbeatable performance.

Aluminium bi-folding doors are now one of the most popular patio door options for both residential and commercial installations. From streamlined bi-folding door shopfronts to innovative folding curtain wall applications, their wide opening capacity, customisable configuration, and exceptional levels of thermal and security performance have made them the first choice for aspirational developers and end-users alike.

The Xlafold aluminium bi-folding door system is designed to optimise both style and performance. To trade and aluminium fabricators, it offers a wide range of customisation configurations and can be easily used for a range of design applications.

A robust aluminium bi-folding door that offers a seamless transition to outdoor living with a superb aesthetics and a strong performance. This system maximises the glazed area thanks to its sleek, slimline aluminium profiles which deliver maximum light appeal.