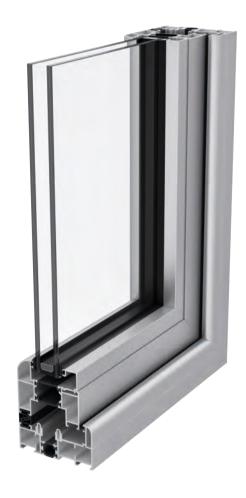

A robust aluminium bi-folding door that offers a seamless transition to outdoor living with a superb aesthetics and a strong performance. This system maximises the glazed area thanks to its sleek, slimline aluminium profiles which deliver maximum light appeal.

#### Fabricator friendly and cost-effective solution

Xlafold has been designed to guarantee full compatibility with Exlabesa systems and accessories range allowing to use standard Exlabesa corner cleats, gaskets, stainless steel tracks, beads, cills or add-ons.

#### **Features**

- U-value as low as 1,2 W/m<sup>2</sup>K
- Half rollers available for even panel number configurations
- Square or curved design available
- Internally beaded for security
- Open in and open out doors available
- "Master" doors with 3 points locking available
- French door opening configuration available
- High Insulated version available