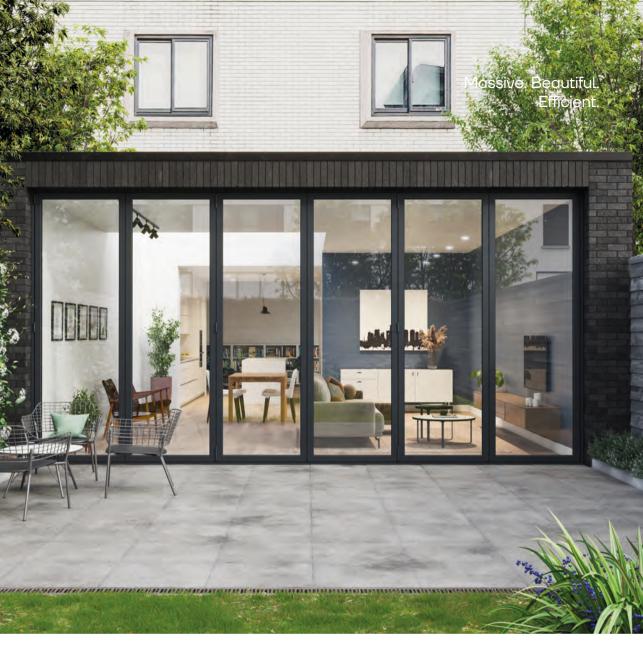

# Cost-effective. Unbeatable performance.

Aluminium bi-folding doors are now one of the most popular patio door options for both residential and commercial installations. From streamlined bi-folding door shopfronts to innovative folding curtain wall applications, their wide opening capacity, customisable configuration, and exceptional levels of thermal and security performance have made them the first choice for aspirational developers and end-users alike.

A robust aluminium bi-folding door that offers a seamless transition to outdoor living with a superb aesthetics and a strong performance. This system maximises the glazed area thanks to its sleek, slimline aluminium profiles which deliver maximum light appeal.

#### DESIGN

Xlafold maximizes the glazed area with its slimline aluminium profiles, creating sleek and modern bi-fold doors that enhance the visual appeal of any room while delivering maximum light.