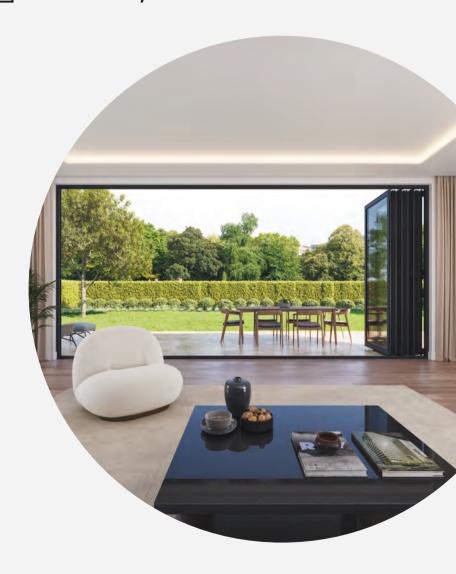

# Cost-effective. Unbeatable performance.

Aluminium bi-folding doors are now one of the most popular patio door options for both residential and commercial installations. From streamlined bi-folding door shopfronts to innovative folding curtain wall applications, their wide opening capacity, customisable configuration, and exceptional levels of thermal and security performance have made them the first choice for aspirational developers and end-users alike.

A robust aluminium bi-folding door that offers a seamless transition to outdoor living with a superb aesthetics and a strong performance. This system maximises the glazed area thanks to its sleek, slimline aluminium profiles which deliver maximum light appeal.

#### DESIGN

Xlafold maximizes the glazed area with its slimline aluminium profiles, creating sleek and modern bi-fold doors that enhance the visual appeal of any room while delivering maximum light.