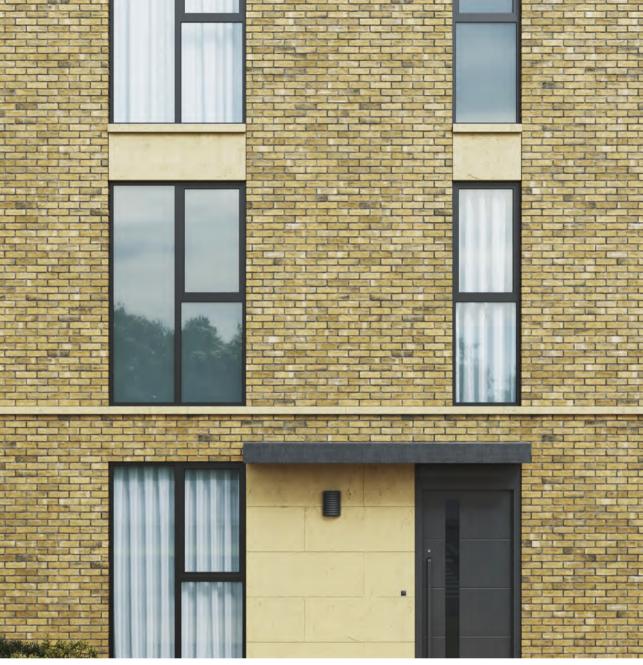

#### THREE SASH DESIGNS

Flat, stepped, or chamfered sash options allow for the creation of a spectrum of styles, ranging from modern and minimalist aesthetics to heritage and industrial casement designs.

#### TWO OUTERFRAME OPTIONS

Available in two different design choices: with a stylish and contemporary casement aesthetic, or a new flush frame.

#### DESIGN

The KS59 is an oustandingly versatile aluminium system with an ultra-slim sightlines of only 70 mm to maximise glass areas. It provides a large range of sashes and frames design combinations to create stylish and contemporary looks to both new build and refurbished projects.