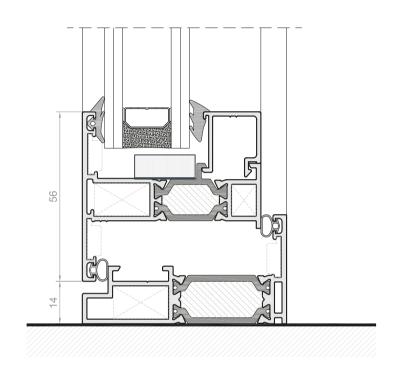

# Ultra-slim sightlines.

The KS59 casement window has been specially designed to provide a sleek and modern aesthetic to homes or commercial buildings, characterized by its ultra-slim aluminium sightlines of only 70 mm. This design maximizes the glass area, allowing an abundance of natural light to flood the interior.

#### DESIGN

The KS59 is an oustandingly versatile aluminium system with an ultra-slim sightlines of only 70 mm to maximise glass areas. It provides a large range of sashes and frames design combinations to create stylish and contemporary looks to both new build and refurbished projects.