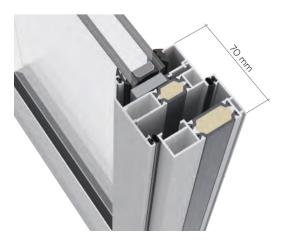

# Ultra-slim sightlines.

The KS59 casement window has been specially designed to provide a sleek and modern aesthetic to homes or commercial buildings, characterized by its ultra-slim aluminium sightlines of only 70 mm. This design maximizes the glass area, allowing an abundance of natural light to flood the interior.

#### DESIGN

The KS59 is an oustandingly versatile aluminium system with an ultra-slim sightlines of only 70 mm to maximise glass areas. It provides a large range of sashes and frames design combinations to create stylish and contemporary looks to both new build and refurbished projects.