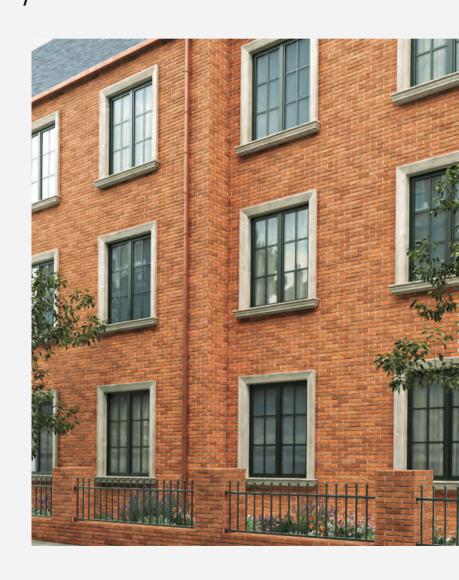

# Ultra-slim sightlines.

The KS59 casement window has been specially designed to provide a sleek and modern aesthetic to homes or commercial buildings, characterized by its ultra-slim aluminium sightlines of only 70 mm. This design maximizes the glass area, allowing an abundance of natural light to flood the interior.

This versatile aluminium system gives a distinctive appearance to any property, providing a selection of three sash design options and two outer frames. This range caters to various styles, from a modern and clean look to heritage or crittall-inspired designs.

#### DESIGN

The KS59 is an oustandingly versatile aluminium system with an ultra-slim sightlines of only 70 mm to maximise glass areas. It provides a large range of sashes and frames design combinations to create stylish and contemporary looks to both new build and refurbished projects.