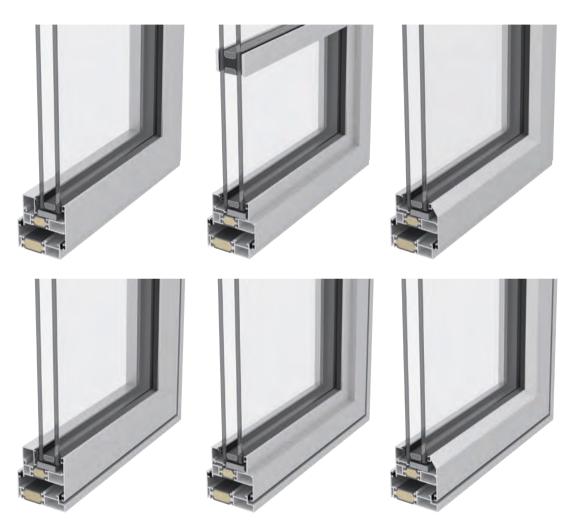

This versatile aluminium system gives a distinctive appearance to any property, providing a selection of three sash design options and two outer frames. This range caters to various styles, from a modern and clean look to heritage or crittall-inspired designs.

#### THREE SASH DESIGNS

Flat, stepped, or chamfered sash options allow for the creation of a spectrum of styles, ranging from modern and minimalist aesthetics to heritage and industrial casement designs.

#### TWO OUTERFRAME OPTIONS

Available in two different design choices: with a stylish and contemporary casement aesthetic, or a new flush frame.