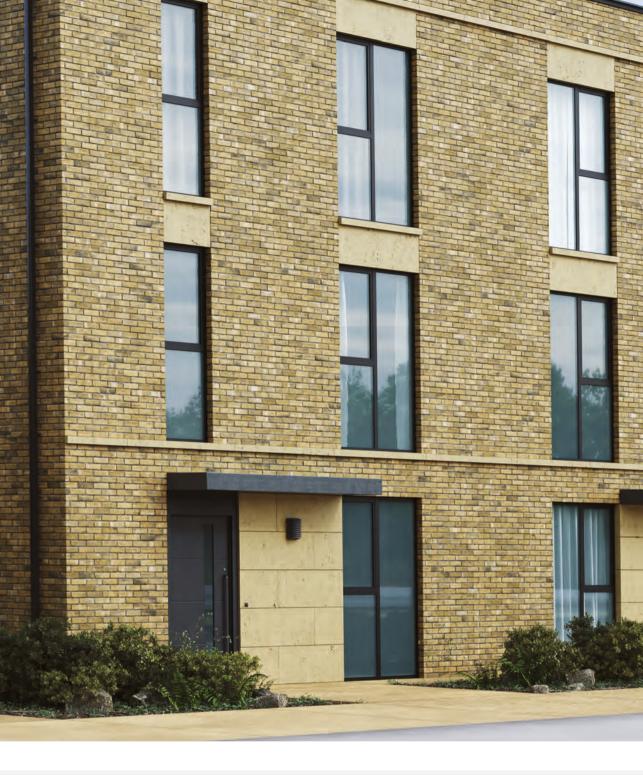

#### THREE SASH DESIGNS

Flat, stepped, or chamfered sash options allow for the creation of a spectrum of styles, ranging from modern and minimalist aesthetics to heritage and industrial casement designs.

#### TWO OUTERFRAME OPTIONS

Available in two different design choices: with a stylish and contemporary casement aesthetic, or a new flush frame.

#### DESIGN

The KS59 is an oustandingly versatile aluminium system with an ultra-slim sightlines of only 70 mm to maximise glass areas. It provides a large range of sashes and frames design combinations to create stylish and contemporary looks to both new build and refurbished projects.