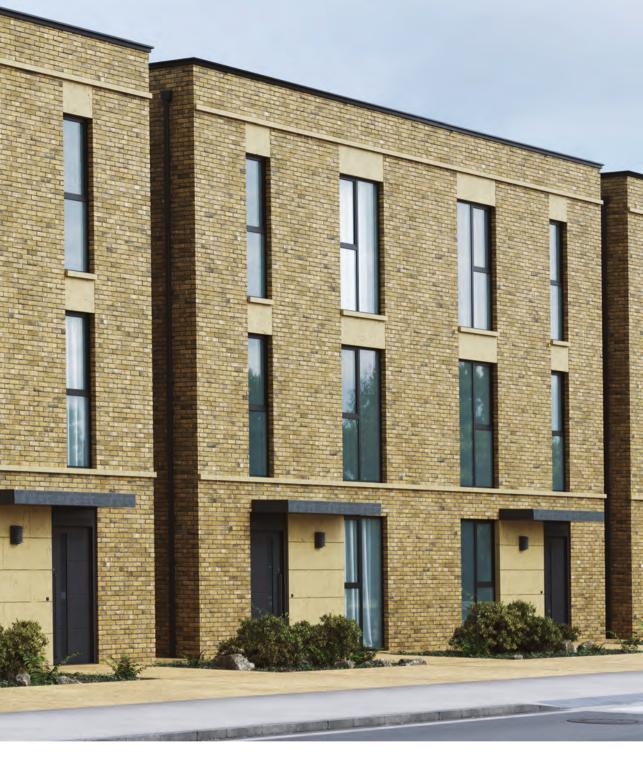

# Ultra-slim sightlines.

The KS59 casement window has been specially designed to provide a sleek and modern aesthetic to homes or commercial buildings, characterized by its ultra-slim aluminium sightlines of only 70 mm. This design maximizes the glass area, allowing an abundance of natural light to flood the interior.

This versatile aluminium system gives a distinctive appearance to any property, providing a selection of three sash design options and two outer frames. This range caters to various styles, from a modern and clean look to heritage or crittall-inspired designs.

#### DESIGN

The KS59 is an oustandingly versatile aluminium system with an ultra-slim sightlines of only 70 mm to maximise glass areas. It provides a large range of sashes and frames design combinations to create stylish and contemporary looks to both new build and refurbished projects.